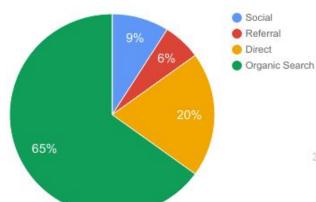

## 65% Organic Search

#### Users / Acquisition

- 163,795 Users
- 484,241 Pageviews
- 70.9% Male / 29.1% Female
- \$138K HHI average
- > Google analytics for 2016

- 76% live in Washington State
- 7% live in Canada
- 47% mobile tech Users
- Interests: technology & Real Estate