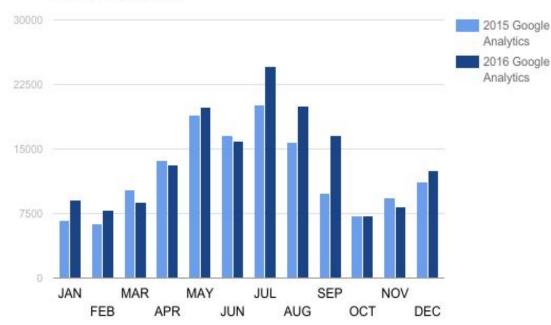

### Users at NWBI

#### Users / Acquisition

- 163,795 Users
- 484,241 Pageviews
- 70.9% Male / 29.1% Female
- \$138K HHI average
- > Google analytics for 2016

- 76% live in Washington State
- 7% live in Canada
- 47% mobile tech Users
- Interests: technology & Real Estate